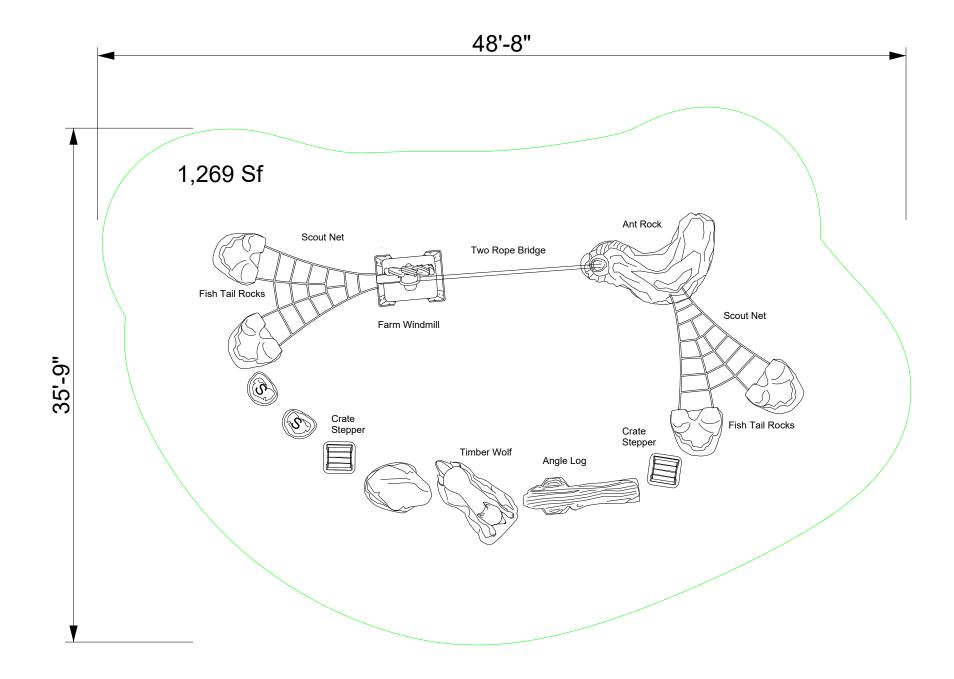

#### **PROPOSED BUDGET & SCOPE OF PROJECT**

Name of Community

TOTAL ESTIMATED COSTS

PARK COMMISSION FUNDING REQUESTED

\$<u>44,950.00</u> Scope of Project: (Include the name and address of the park(s))

\_\_\_\_\_Silver Lake Park (3035 Highland Park Road) is Highland's largest park and has not had any new playground equipment installed since the early 2000's when unfortunately, equipment was destroyed by arson. The equipment that is present is extremely dated and does not provide for much creative play for youth. \_\_\_\_\_\_\_The playground system being proposed will be one that will provide a safe place for children to entertain themselves with friends and families. It is designed to be interactive and imitate the natural environment. It is set up to be a circuit type of system that incorporates a nature themed system with boulders, ropes, wildlife, manufactured logs, and platforms. (see attached conceptual drawings) \_\_\_\_\_\_\_The playground will be installed between two large pavilions that are easily accessible by two parking lots and a restroom. It is going to be a great amenity for groups that rent the pavilions as well as individuals that utilize the park throughout the year.