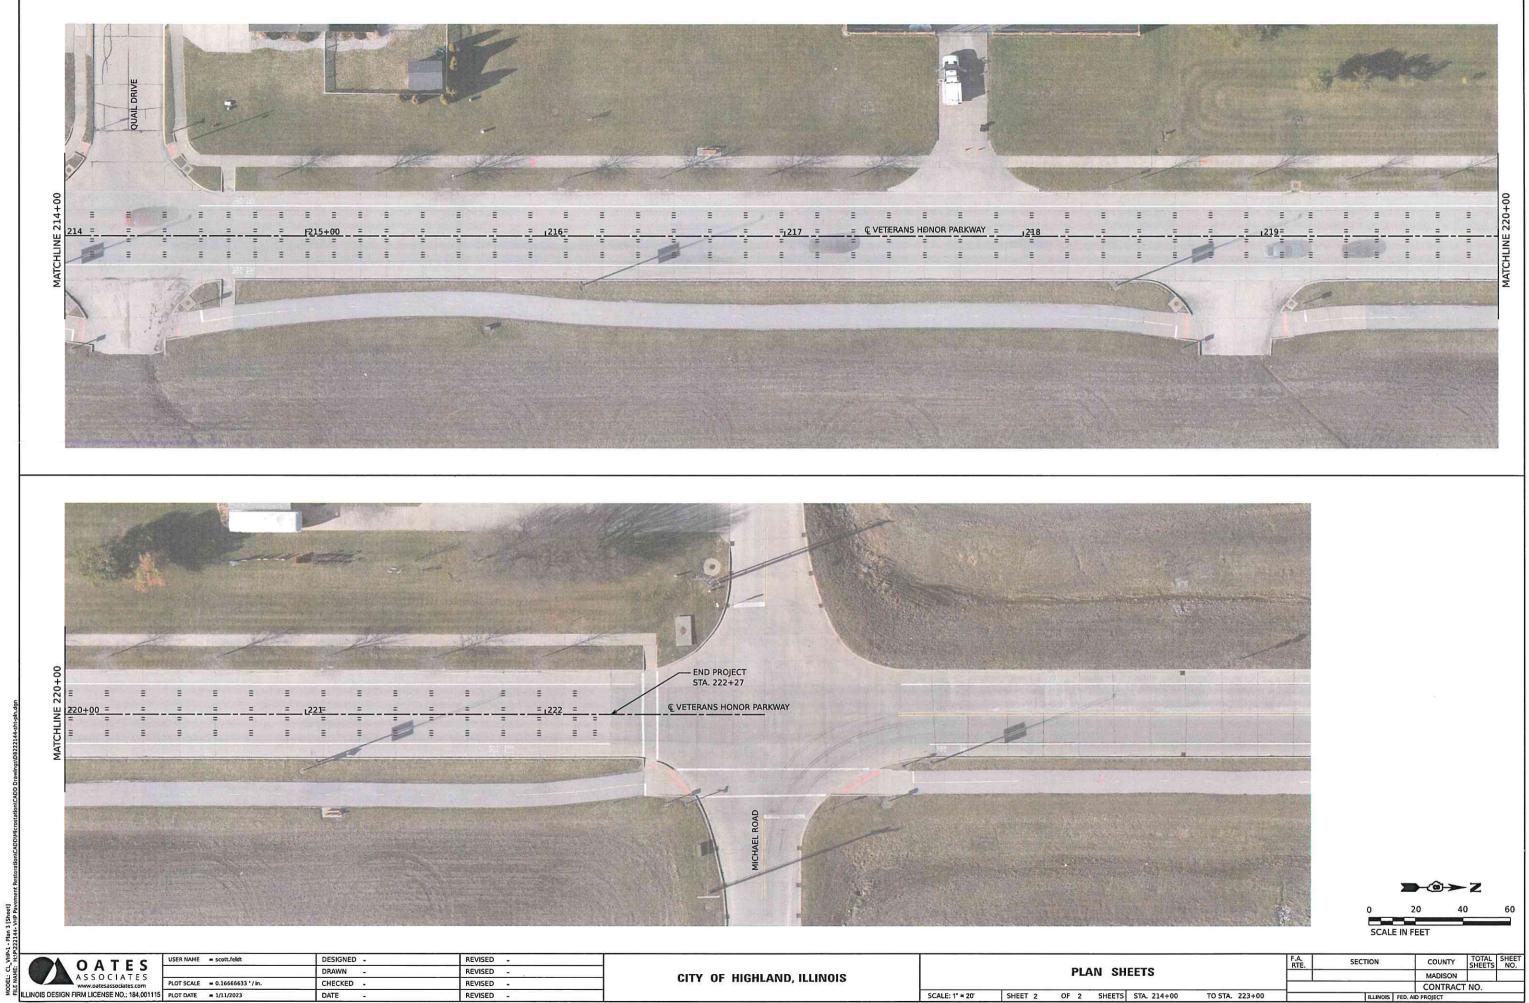

#### H. **MOTION** – Approve Notice of Municipal Letting, Bid #PW-10-22 for Veterans Honor Parkway Pavement Restoration - Broadway to Michael Road (attached)