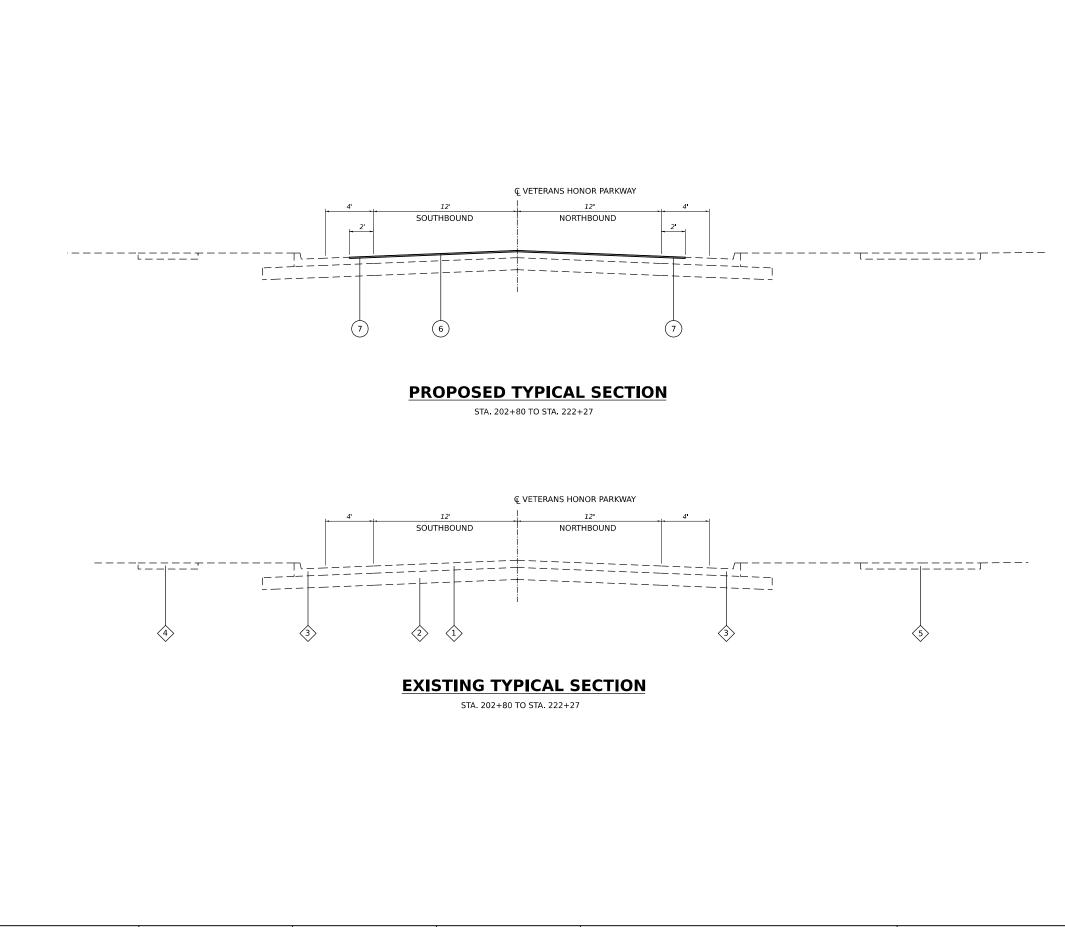

#### H. **MOTION** – Approve Notice of Municipal Letting, Bid #PW-10-22 for Veterans Honor Parkway Pavement Restoration - Broadway to Michael Road (attached)