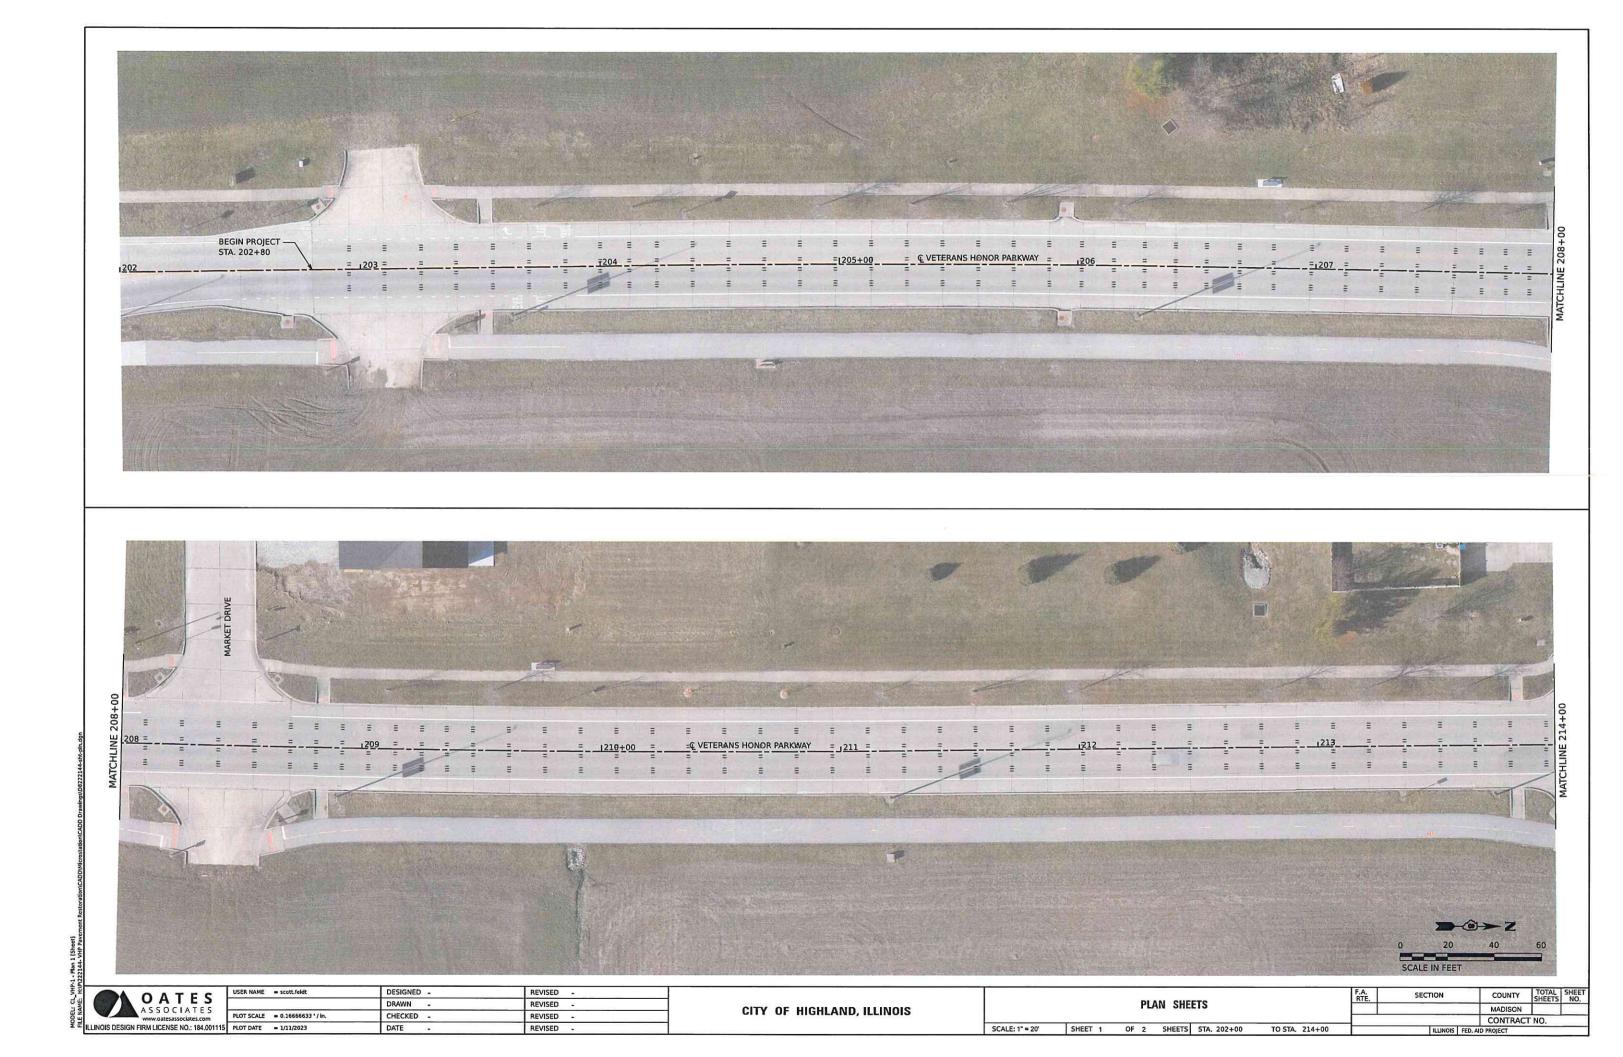

#### H. **MOTION** – Approve Notice of Municipal Letting, Bid #PW-10-22 for Veterans Honor Parkway Pavement Restoration - Broadway to Michael Road (attached)