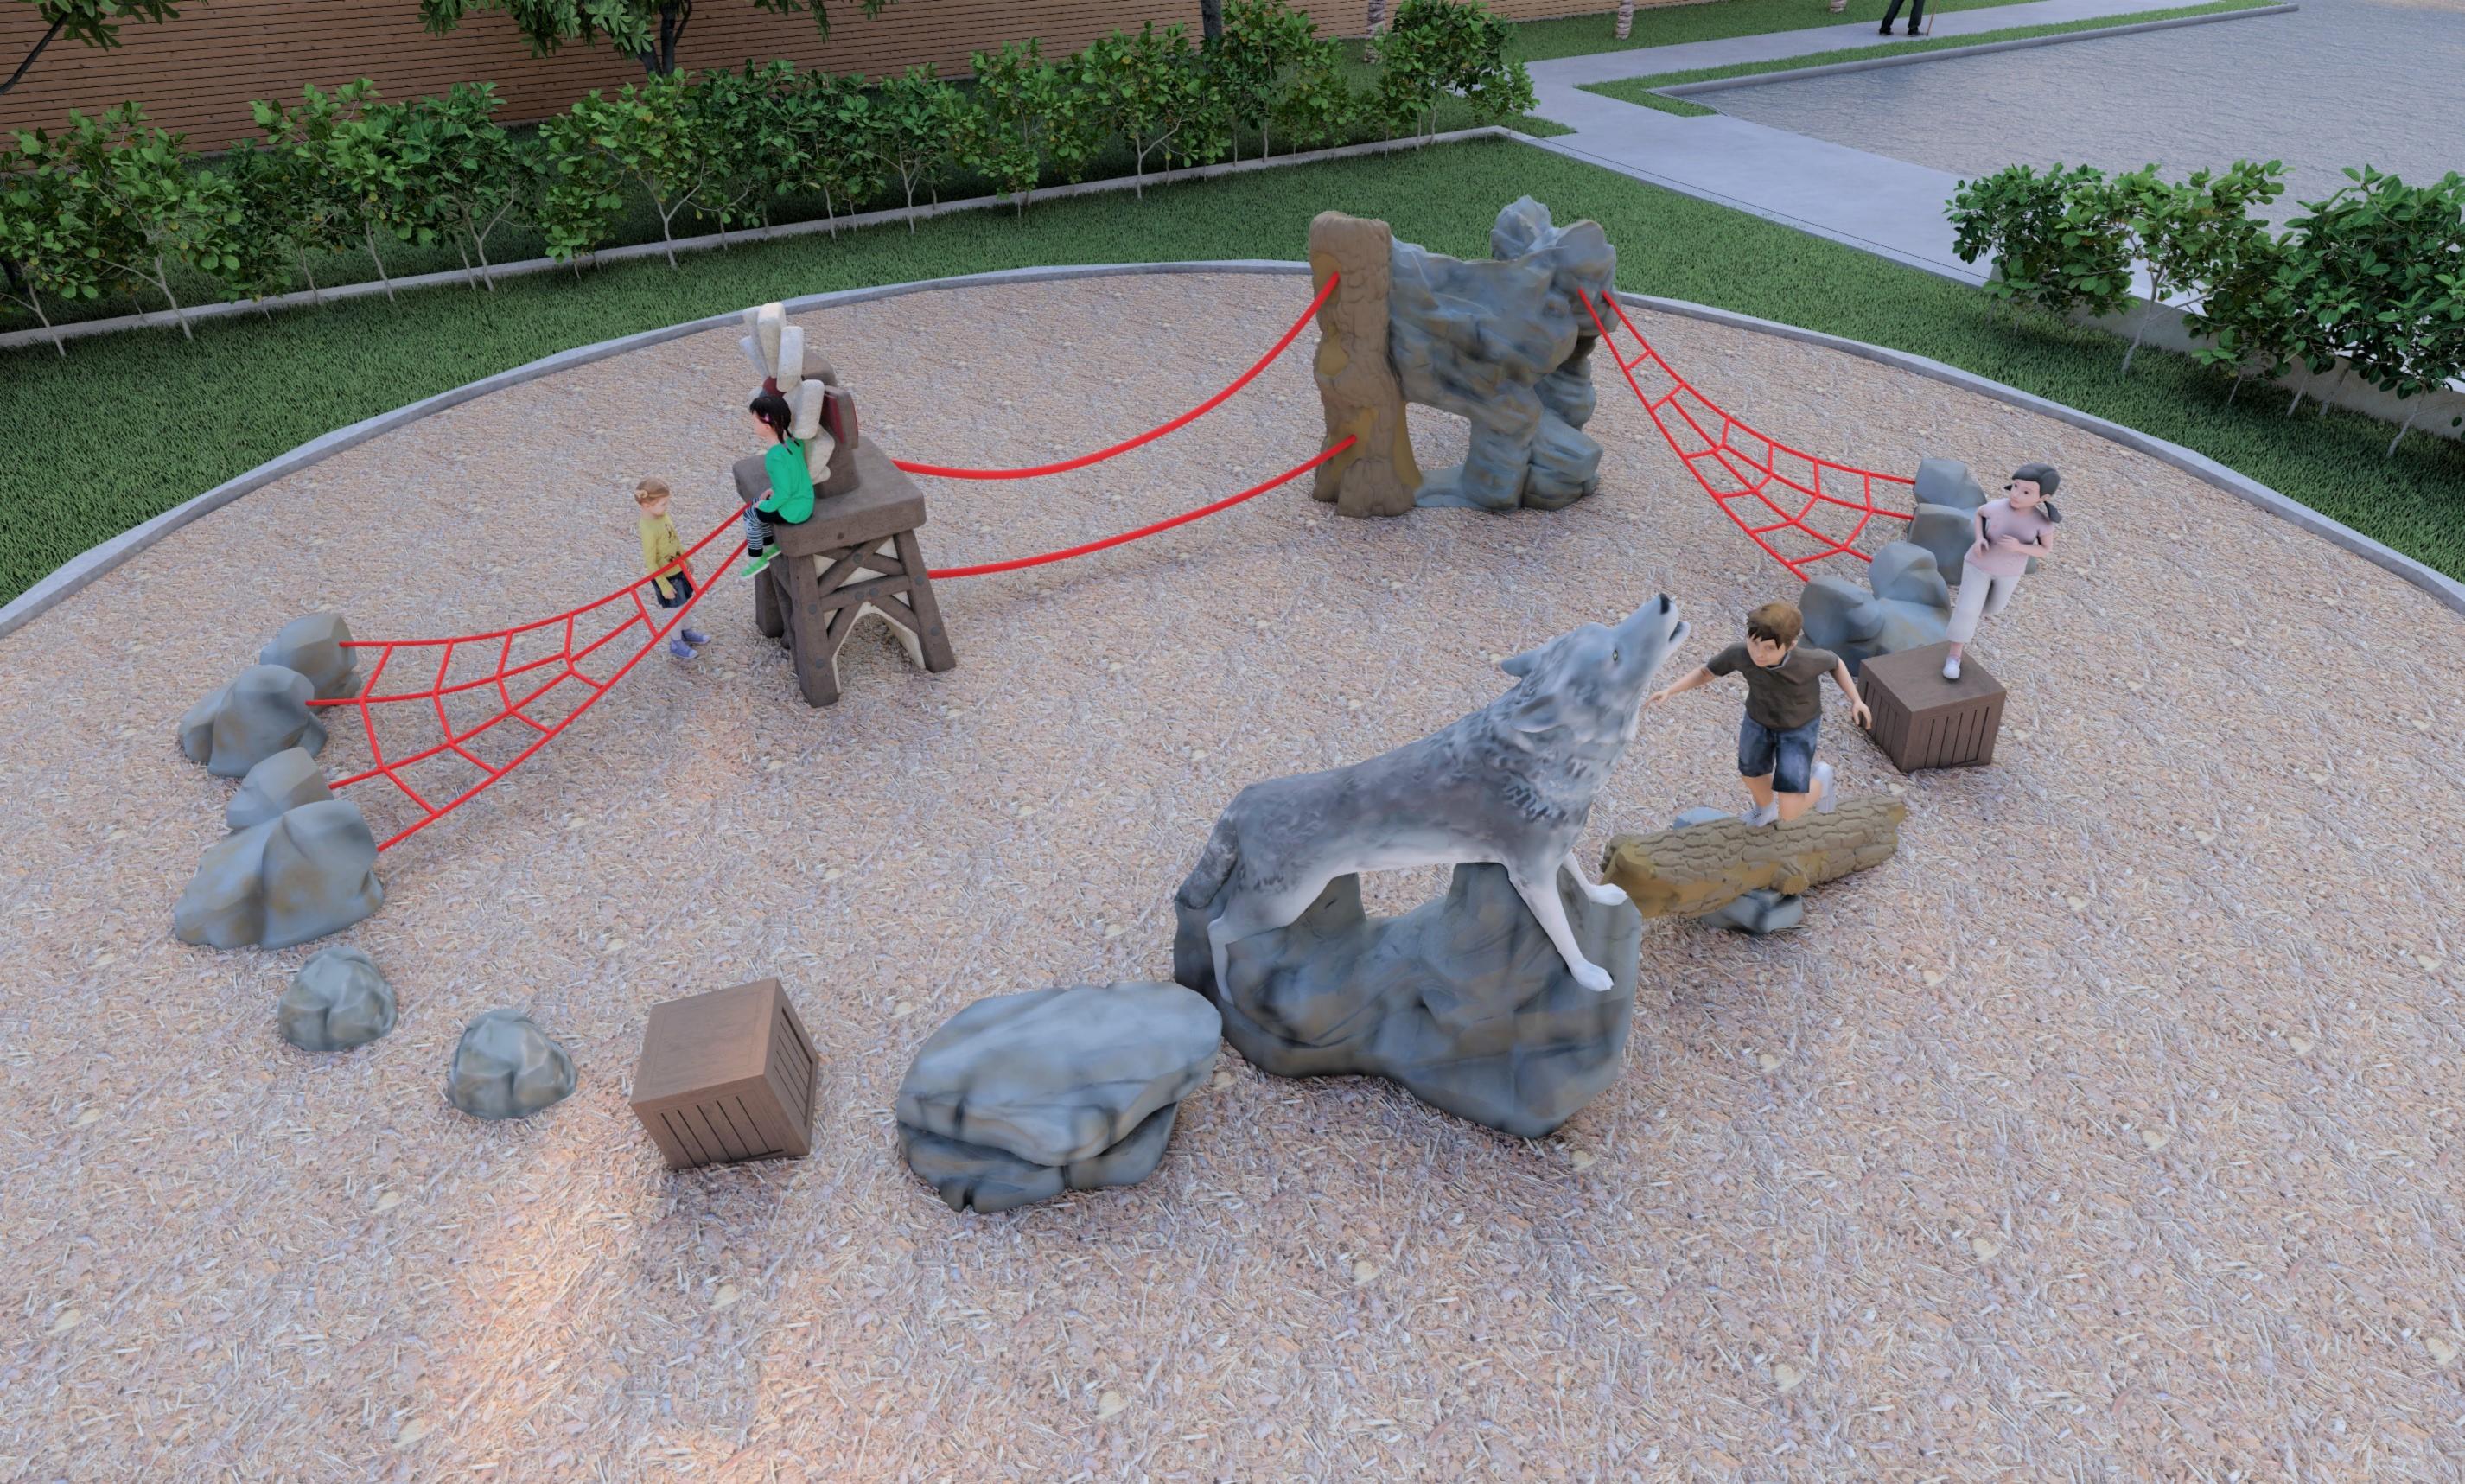

#### **PROPOSED BUDGET & SCOPE OF PROJECT**

Name of Community

TOTAL ESTIMATED COSTS

PARK COMMISSION FUNDING REQUESTED

\$<u>44,950.00</u> Scope of Project: (Include the name and address of the park(s))

\_\_\_\_\_Silver Lake Park (3035 Highland Park Road) is Highland's largest park and has not had any new playground equipment installed since the early 2000's when unfortunately, equipment was destroyed by arson. The equipment that is present is extremely dated and does not provide for much creative play for youth. \_\_\_\_\_\_\_The playground system being proposed will be one that will provide a safe place for children to entertain themselves with friends and families. It is designed to be interactive and imitate the natural environment. It is set up to be a circuit type of system that incorporates a nature themed system with boulders, ropes, wildlife, manufactured logs, and platforms. (see attached conceptual drawings) \_\_\_\_\_\_\_The playground will be installed between two large pavilions that are easily accessible by two parking lots and a restroom. It is going to be a great amenity for groups that rent the pavilions as well as individuals that utilize the park throughout the year.