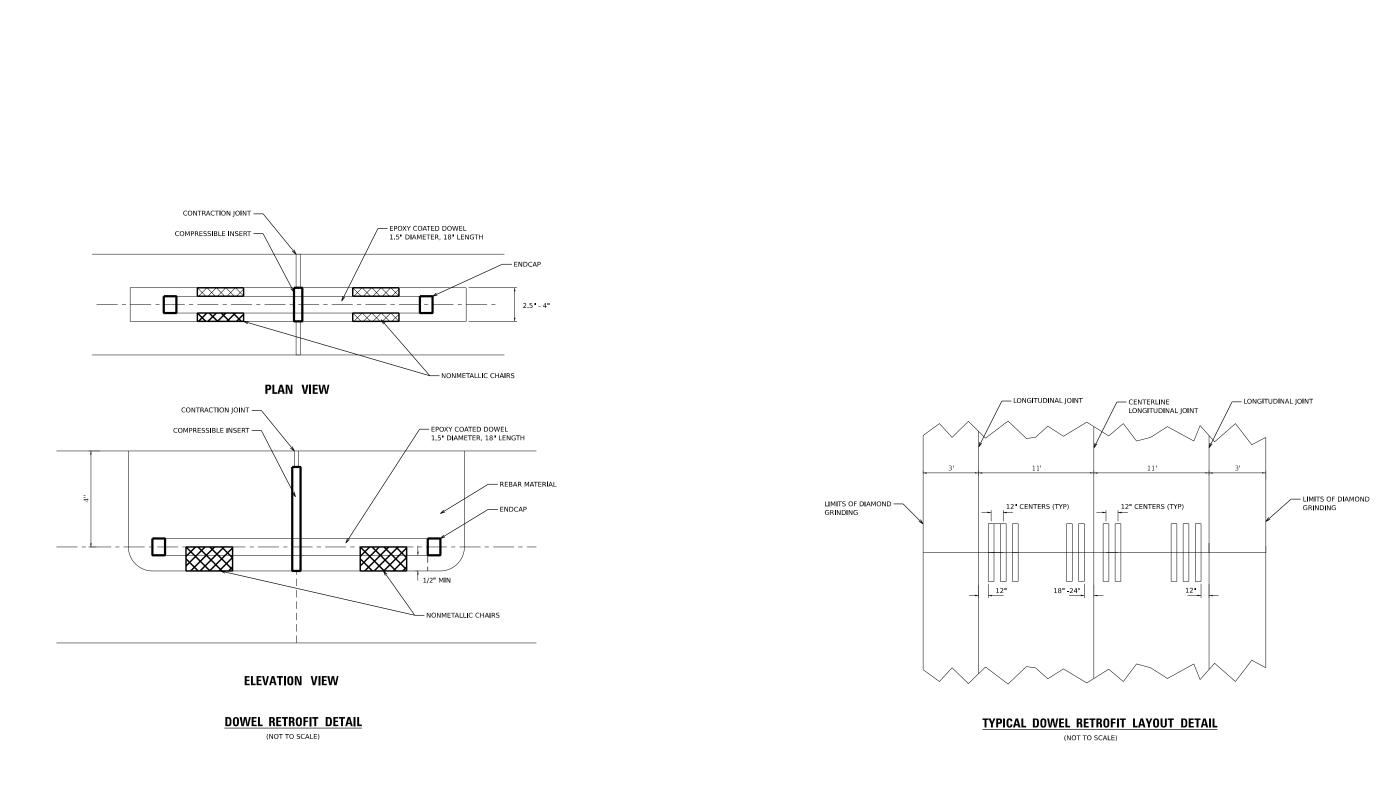

#### H. **MOTION** – Approve Notice of Municipal Letting, Bid #PW-10-22 for Veterans Honor Parkway Pavement Restoration - Broadway to Michael Road (attached)